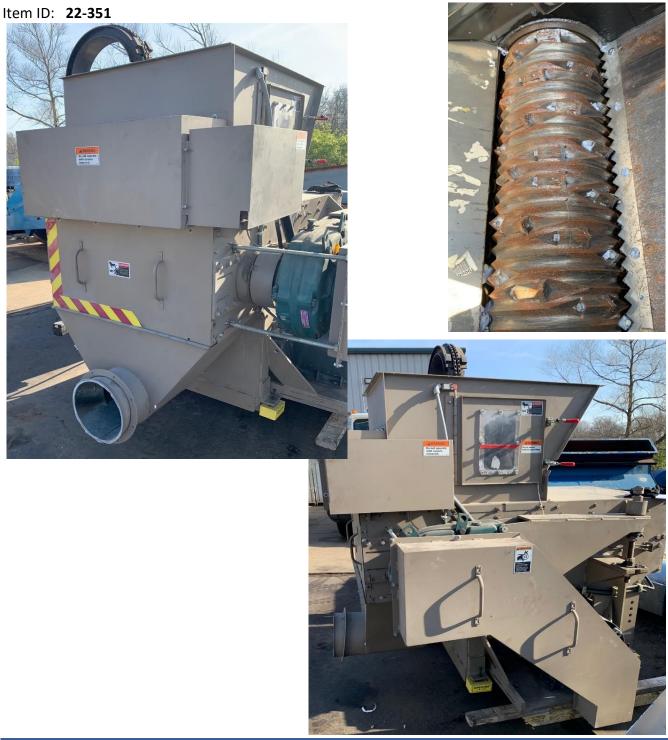

| EQUIPMENT IN        |                  |               |
|---------------------|------------------|---------------|
| Item ID:            | 22-351           |               |
| Туре:               | Shredder         |               |
| Make:               | Allegheny        |               |
| Model:              | 1436GX           |               |
| Serial #:           | X10100120        |               |
| Rebuilt:            |                  |               |
| Rebuilt Price:      | Call for Pricing |               |
| <b>DIMENSIONS/O</b> | THER             | AL- A Strange |

| Overall Height: | 132" | Inlet Opening:   | 33"x 44"x 55" |
|-----------------|------|------------------|---------------|
| Overall Length: | 124" | Exhaust Opening: | 12"Ø          |
| Overall Width:  | 84"  | Machine Weight:  |               |

| MOTOR SPECS          |            |        |                 |              |  |  |
|----------------------|------------|--------|-----------------|--------------|--|--|
| Amps:                | 145/ 72.5  | Volts: |                 | 230/460      |  |  |
| HP:                  | 50 HP      | RPM:   |                 | 1185         |  |  |
| Hz:                  | 60         | Frame: |                 | 635T         |  |  |
| Conveyor Information |            |        |                 |              |  |  |
| Conveyor 1           |            |        | Conveyor 2      |              |  |  |
| Overall Length:      |            |        | Overall Length: |              |  |  |
| Overall Width:       |            |        | Overall Width:  |              |  |  |
| Overall Height:      |            |        | Overall Height: |              |  |  |
| HP:                  |            |        | HP:             |              |  |  |
| Volts:               |            | RPM:   | Volts:          |              |  |  |
| Amps:                |            | Frame: | Amps:           |              |  |  |
| Belt Width:          |            |        | Belt Width:     |              |  |  |
| www.paperanddu       | stpros.com |        |                 | 816.966-1473 |  |  |